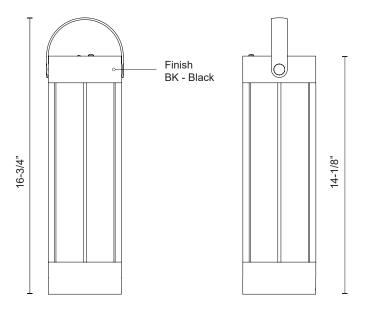

## SPECIFICATION DETAILS

| Fixture Dimensions     | D4-3/4" x H16-3/4"                                         |
|------------------------|------------------------------------------------------------|
| Wattage                | 3W                                                         |
| Total Lumens           | 240Im                                                      |
| Delivered Lumens       | 150lm*                                                     |
| Voltage                | LI-Battery                                                 |
| Color Temperature      | 3000K                                                      |
| CRI (Ra)               | 90CRI                                                      |
| Optional Color Temps   | 2700K - 5000K Available, Minimum Order Quantities<br>Apply |
| Location               | Wet, IP65                                                  |
| Illumination Direction | Downlight                                                  |
| Paint Finish           | BK02                                                       |

\* For custom options, consult factory for details.

\* For warranty information, please visit www.kuzcolighting.com/warranty

The Suara collection is the perfect outdoor companion for your evening soiree. With a simple, forged aluminum and glass body, this collection suits any design sensibility. The Suara can be charged using solar energy or with charger. Place Suara in direct sunlight with panel facing upwards to charge during the day.