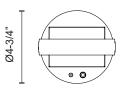

## SPECIFICATION DETAILS

| Fixture Dimensions     | D4-3/4" x H16-3/4"                                         |
|------------------------|------------------------------------------------------------|
| Wattage                | 3W                                                         |
| Total Lumens           | 240Im                                                      |
| Delivered Lumens       | 150lm*                                                     |
| Voltage                | LI-Battery                                                 |
| Color Temperature      | 3000K                                                      |
| CRI (Ra)               | 90CRI                                                      |
| Optional Color Temps   | 2700K - 5000K Available, Minimum Order Quantities<br>Apply |
| Location               | Wet, IP65                                                  |
| Illumination Direction | Downlight                                                  |
| Paint Finish           | BK02                                                       |