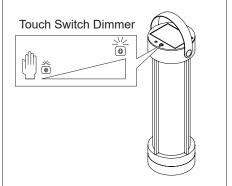

#### Please Note

- This Kuzco LED fixture comes with pre-wired LED module(s)
- Unless instructed, Do Not touch any part of the LED module(s) as any unnecessary contact with the module could cause permanent damage
- Touch Switch Dimme
- · Please refer to the local regulation regarding proper disposal of batteries

## **INSTRUCTIONS**

- 1. Before first using, please charge:
  - Charging with USB Charger: insert charger into the outlet
  - · Charging with Solar panel: place fixture in direct sunlight
- 2. Touch on/off switch to turn on/off. Touch and hold switch to dim up or dim down the light