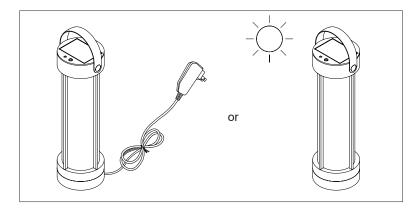

## **INSTRUCTIONS**

- 1. Before first using, please charge:
  - Charging with USB Charger: insert charger into the outlet
  - · Charging with Solar panel: place fixture in direct sunlight
- 2. Touch on/off switch to turn on/off. Touch and hold switch to dim up or dim down the light