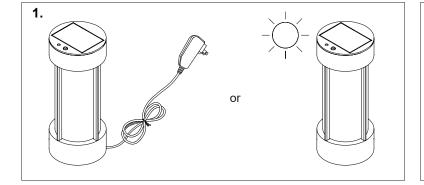

### **INSTRUCTIONS**

- 1. Before first using, please charge:
  - Charging with USB Charger: insert charger into the outlet
  - · Charging with Solar panel: place fixture in direct sunlight
- **2.** Touch on/off switch to turn on/off. Touch and hold switch to dim up or dim down the light