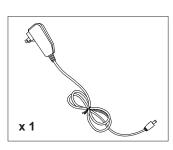

ructed, Do Not touch any part of the LED module(s) as any unnecessary contact with the module could cause permanent damage
- Touch Switch Dimmer
- · Please refer to the local regulation regarding proper disposal of batteries

#### **USE AS DIRECTED**

This product served exclusively lighting purposed and may:

- Not be exposed to strong mechanical loads or to strong contamination
- Only be installed and operated after a condition inspection if the product is dirty or has been moistened through storage

### **INSTRUCTIONS**

- 1. Before first using, please charge:
  - Charging with USB Charger: insert charger into the outlet
  - · Charging with Solar panel: place fixture in direct sunlight
- **2.** Touch on/off switch to turn on/off. Touch and hold switch to dim up or dim down the light





Optional (Transformer with Type C)