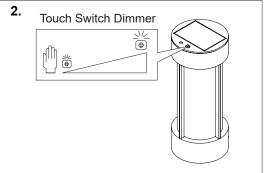

#### Please Note:

- This Kuzco LED fixture comes with pre-wired LED module(s)
- Unless instructed, Do Not touch any part of the LED module(s) as any unnecessary contact with the module could cause permanent damage
- Touch Switch Dimmer
- · Please refer to the local regulation regarding proper disposal of batteries

### **INSTRUCTIONS**

- 1. Before first using, please charge:
  - Charging with USB Charger: insert charger into the outlet
  - · Charging with Solar panel: place fixture in direct sunlight
- **2.** Touch on/off switch to turn on/off. Touch and hold switch to dim up or dim down the light