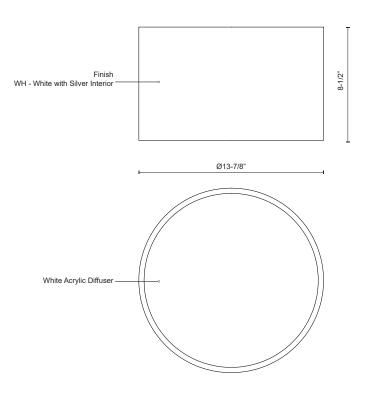

#### SPECIFICATION DETAILS

| Fixture Dimensions   | D13-7/8" x H8-1/2"                                         |
|----------------------|------------------------------------------------------------|
| Light Source         | AC LED Module                                              |
| Wattage              | 22W                                                        |
| Total Lumens         | 1600lm                                                     |
| Delivered Lumens     | WH-755lm                                                   |
| Voltage              | 120V                                                       |
| Color Temperature    | 3000K                                                      |
| CRI (Ra)             | 90CRI                                                      |
| Optional Color Temps | 2700K - 5000K Available, Minimum Order Quantities<br>Apply |
| LED Rated Life       | 50,000 hours                                               |
| Dimming              | 100% - 10%, ELV Dimmer (Not Included)                      |
| Diffuser Details     | White Acrylic Diffuser                                     |
| Location             | Dry                                                        |
| CEC Title 24 JA8     | Yes, JA8-2022                                              |
| Paint Finish         | WH01                                                       |

### DESCRIPTION

Immaculate in design two toned round cylinder shaped flush mount with white acrylic diffuser. Available in three different sizes and metal finishes in matte black exterior with champagne gold interior and white exterior with sleek silver interior. Equipped with our powerful 120V, AC LED technology